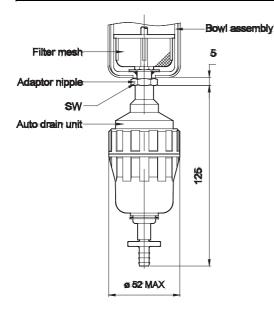

#### **Function**

These Auto drain units are externally mountable on G1/4, 3/8 and 1/2 size Filters and FRC units.

As the condensed water collects in the drain unit, the float moves up and drains the water.

| Size | sw | Ordering no. |
|------|----|--------------|
| G1/4 | 19 | A2D01        |
| G3/8 | 19 | A2D02        |
| G/12 | 22 | A2D03        |

#### Note

When ordered as A2D01, auto drain unit with a adaptor kit and a filter mesh for G1/4 Filter or FRC will be supplied.