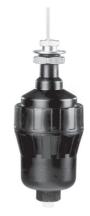

#### **Function**

These Auto drain units are externally mountable on G1/4, 3/8 and 1/2 size Filters and FRC units.

As the condensed water collects in the drain unit, the float moves up and drains the water.

The condensate water can also be drained manually.

A plastic tube can be fitted at the bottom of the auto drain unit to take the drained water away from the unit.