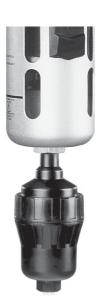

#### **Function**

These Auto drain units are externally mountable on G1/4, 3/8 and 1/2 size Filters and FRC units.

As the condensed water collects in the drain unit, the float moves up and drains the water.

The condensate water can also be drained manually.

A plastic tube can be fitted at the bottom of the auto drain unit to take the drained water away from the unit.