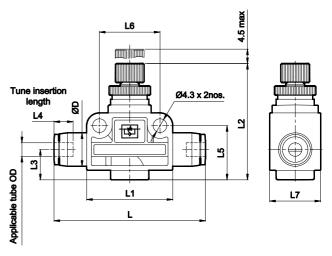

| SI.<br>No | Ordering<br>No. | Applicable<br>Tube OD | L    | L1 | L2   | L3  | L4   | L5   | L6 | L7 | ØD   | Free Flow<br>Lts/min. <sup>@</sup> | Controlled Flow<br>Lts/min. @ |
|-----------|-----------------|-----------------------|------|----|------|-----|------|------|----|----|------|------------------------------------|-------------------------------|
| 1         | GR0110404       | 4                     | 49.5 | 27 | 37.5 | 9.5 | 14.5 | 17   | 19 | 16 | 10.5 | 50                                 | 50                            |
| 2         | GR0110606       | 6                     | 55   | 32 | 43.5 | 11  | 15.5 | 19.5 | 24 | 19 | 12.5 | 225                                | 200                           |
| 3         | GR0110808       | 8                     | 58   | 32 | 43.5 | 11  | 17.5 | 20.5 | 24 | 19 | 15   | 450                                | 400                           |
| 4         | GR0111010       | 10                    | 68.5 | 33 | 48   | 12  | 20   | 23.5 | 25 | 22 | 18.5 | 800                                | 550                           |
| 5         | GR0111212       | 12                    | 68.5 | 33 | 48   | 12  | 20.5 | 24.5 | 25 | 22 | 21   | 950                                | 900                           |