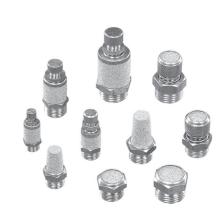

#### **Features**

- □ Brass body and sintered bronze silencer elements
- ☐ Button, Conical, Silencer cum flow control (with lock nut), Silencer cum flow control (with spring) types
- Good flow and silencing characteristics
- Can be cleaned by kerosene and soap water

### Silencer cum flow control (with lock nut)

| Thread | Ordering No |
|--------|-------------|
| G1/8   | ASL0160     |
| G1/4   | ASL0161     |
| G3/8   | ASL0162     |
| G1/2   | ASL0163     |

### Silencer cum flow control (with spring)

| Thread | Ordering No |
|--------|-------------|
| G1/8   | ASR0160     |
| G1/4   | ASR0161     |
| G3/8   | ASR0162     |
| G1/2   | ASR0163     |

# Silencer (Conical) - Slotted head

| Thread | Ordering No |
|--------|-------------|
| G1/8   | AS0160      |
| G1/4   | AS0161      |

# Silencer (Conical) - Hexagon

| Thread | Ordering No |
|--------|-------------|
| M5     | ASC0170     |
| G1/8   | ASC0160     |
| G1/4   | ASC0161     |
| G3/8   | ASC0162     |
| G1/2   | ASC0163     |

### Silencer (Button)

| Thread | Ordering No |
|--------|-------------|
| G1/8   | ASB0160     |
| G1/4   | ASB0161     |
| G3/8   | ASB0162     |
| G1/2   | ASB0163     |