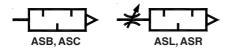

# SILENCER Series AS

Cat No AS - 01 - 02

# SILENCER M5, 1/8, 1/4, 3/8, 1/2

#### **Features**

- □ Brass body and sintered bronze silencer elements
- ☐ Button, Conical, Silencer cum flow control (with lock nut), Silencer cum flow control (with spring) types
- Good flow and silencing characteristics
- Can be cleaned by kerosene and soap water



Silencers are used to reduce the noise of the exhaust air



### Silencer cum flow control (with lock nut)



| Thread | Ordering No |
|--------|-------------|
| G1/8   | ASL0160     |
| G1/4   | ASL0161     |
| G3/8   | ASL0162     |
| G1/2   | ASL0163     |

### Silencer cum flow control (with spring)



| Thread | Ordering No |
|--------|-------------|
| G1/8   | ASR0160     |
| G1/4   | ASR0161     |
| G3/8   | ASR0162     |
| G1/2   | ASR01