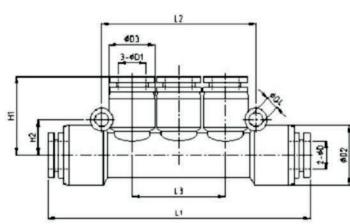

| MODEL | ØD | R  | L1   | L    | L2  | L3 | ØD1 | ØD2 | H1   | H2   |
|-------|----|----|------|------|-----|----|-----|-----|------|------|
| PK04  | 4  | 4  | 14.5 | 13   | 3.2 | 57 | 36  | 22  | 19   | 8    |
| PK06  | 6  | 6  | 14.5 | 13   | 3.2 | 58 | 36  | 22  | 19.5 | 8    |
| PK08  | 8  | 8  | 19   | 14.5 | 4.2 | 84 | 61  | 29  | 24.5 | 11.5 |
| PK10  | 10 | 10 | 19   | 14.5 | 4.2 | 87 | 61  | 29  | 26   | 11.5 |
| PK12  | 12 | 12 | 23   | 16   | 4.2 | 90 | 70  | 32  | 29   | 12.5 |